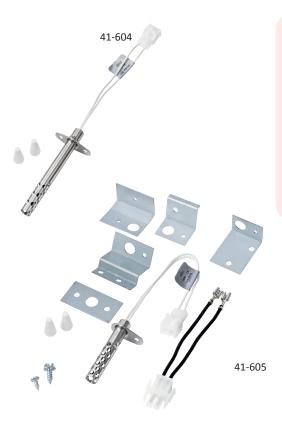

## **Specifications**

www.robertshaw.com

| Part Numbers | Description                      | Ceramic Block Style | Replaces                                 |
|--------------|----------------------------------|---------------------|------------------------------------------|
| 41-602       | Hot Surface Furnace Mini-Ignitor | None                | Amana 20165702<br>White Rodgers 767A-378 |
| 41-604       | Hot Surface Furnace Mini-Ignitor | 4"                  | Armstrong #44744-2                       |
| 41-605       | Hot Surface Furnace Mini-Ignitor | 2.5"                | York Conversion Kit #473-20937-001       |